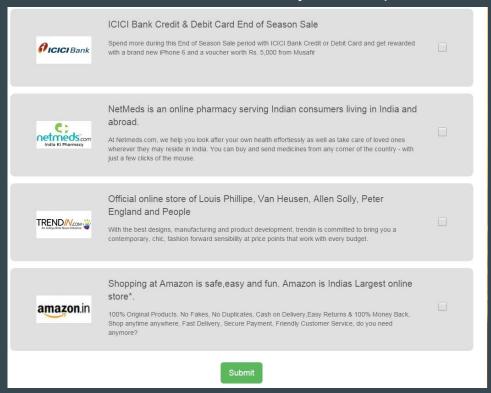

# Congratulations! Please Confirm Your Mobile Number

PLEASE CHECK YOUR MOBILE & ENTER THE CODE HERE

Submit

Step 4. Giving Customers offer to get more information for. On this opt-in the respective offer received the information about the customer on contact him either by email or phone or SMS.